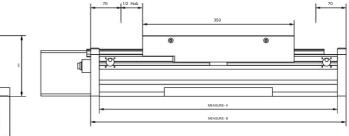

 Calculation of dimension A and dimension B

 execution
 Dimension A
 Dimension B

 Ball screw drive Hub +
 100 mm + carriage length Hub + 140 mm + carriage length
 m + carriage length

 Timing belt drive stroke
 +
 100 mm + carriage length stroke + 222.5 mm + carriage length

 Linearmotor
 Hub + 100 mm + carriage length Hub + 140 mm + carriage length

Carriage length = 350 mm

Calculation does not apply to bellows cover.

Please find this calculation on our website.

đ

ERO-Speed 3000 SB Ball screw and band cover