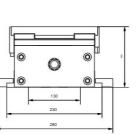

## TECHNICAL DATA ERO SPEED 3000

| Explanations     | Ball screw drive, toothed belt drive, linear motor                                                    |
|------------------|-------------------------------------------------------------------------------------------------------|
| material         | Steel possible                                                                                        |
|                  | 200 mm / 230 mm                                                                                       |
| Height           | 140 mm                                                                                                |
| Strokes          | 100 - 2000 mm<br>Stroke distances 100 mm each (standard), others on request                           |
| Repeatability    | +/- 0.01 mm (ball screw drive) +/- 0.04<br>mm (timing belt drive) +/- 0.01 mm<br>(linear motor drive) |
| Leadership type  | Recirculating ball guide                                                                              |
| seal             | Without cover, bellows cover, cover tape, cover plate                                                 |
| Mounting holes   | Drilling pattern (standard), optionally with customer drilling pattern or without                     |
| Special versions | Upon request                                                                                          |